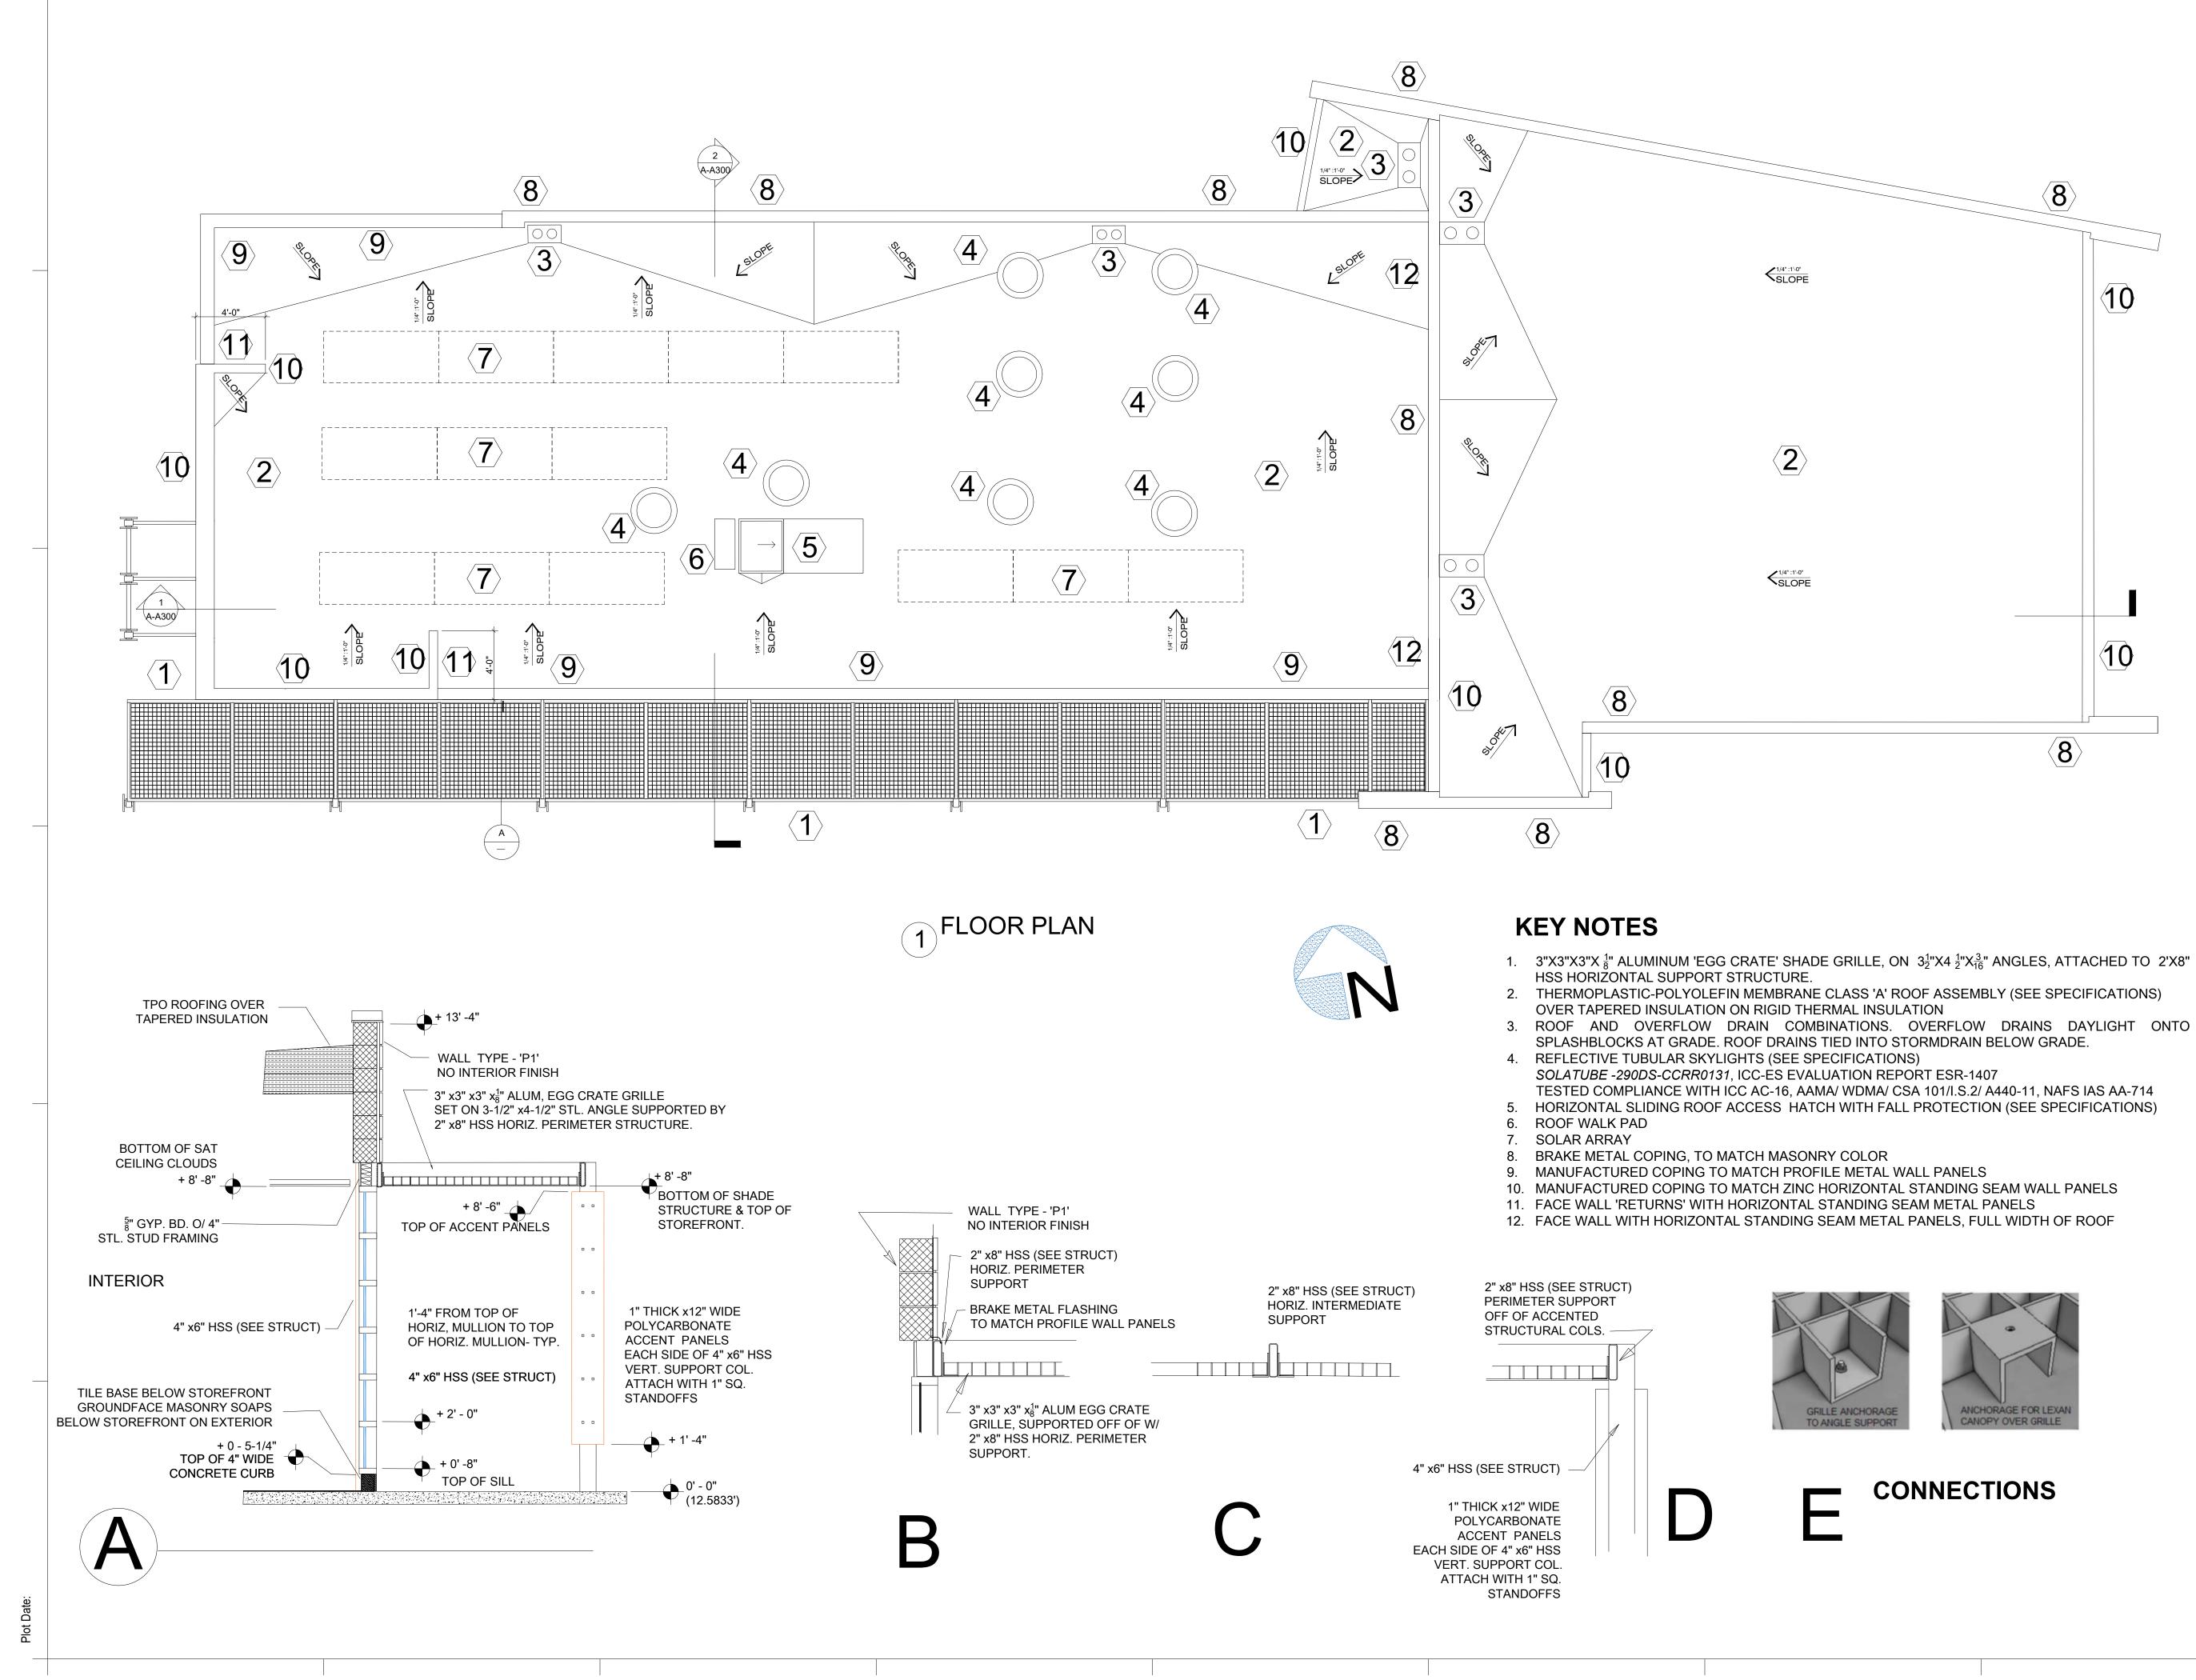

| ADMINISTR/<br>BUILDING                                                                                                                                     | ATI ON                                                                 |
|------------------------------------------------------------------------------------------------------------------------------------------------------------|------------------------------------------------------------------------|
| EDUARDO GALINE<br>ARCHITECT<br>9733 W. SUNNYSLOPE L<br>PEORIA, ARIZONA 85<br>480.751.8780 ed@egadesign                                                     | ANE EGA                                                                |
| NO. C 12130<br>09.30.2025<br>RENEWAL<br>DATE