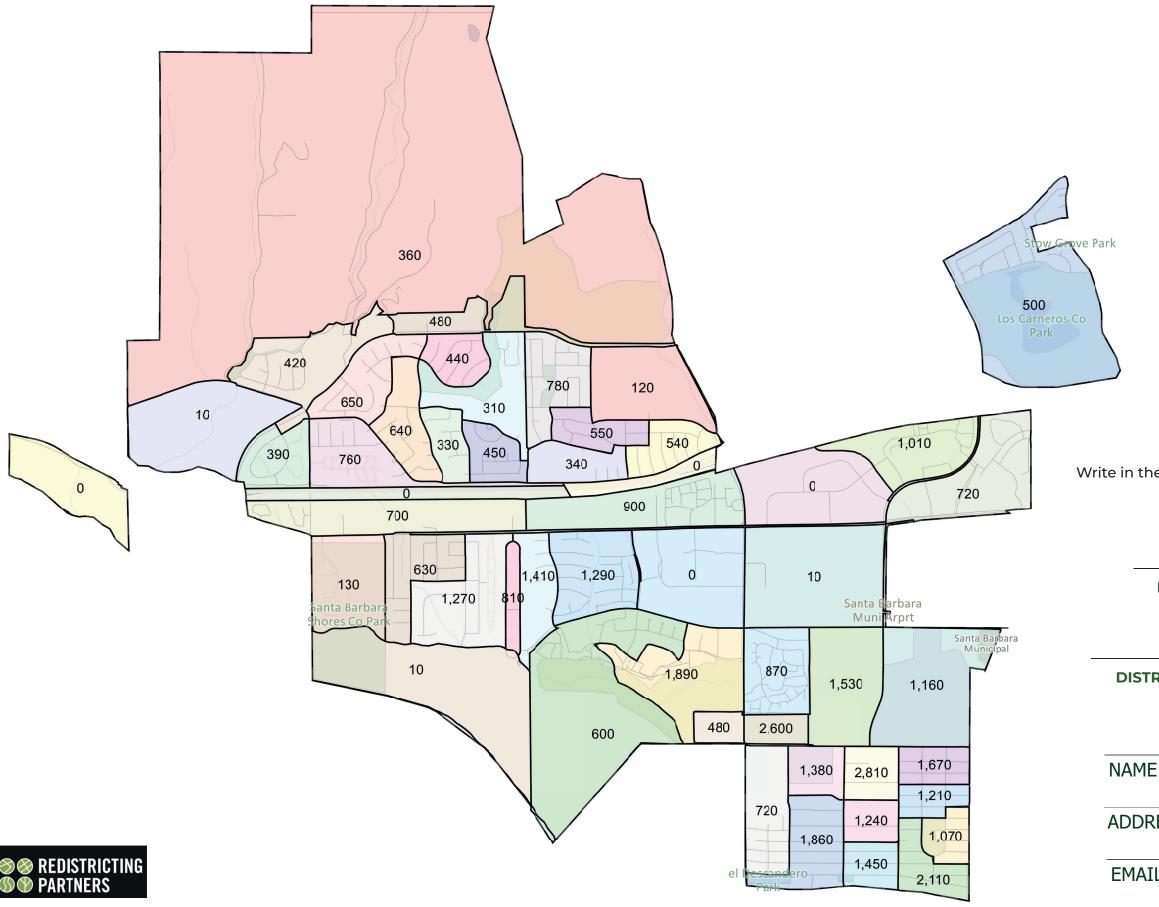

## ABOUT THE BLOCKS

Each of these blocks is drawn within the district's census blocks and block groups, following major roads. The numbers are a rounded calcualation based on the final census data adjusted by the State of California.

Write in the population estimates for each of your drawn wards. ~8,300 Target Population Per Ward

| DISTRICT 1 |            | DISTRICT 2 |
|------------|------------|------------|
| RICT 3     | DISTRICT 4 | DISTRICT 5 |
| Ē          |            |            |
| RESS       |            |            |
| L          |            | PHONE      |