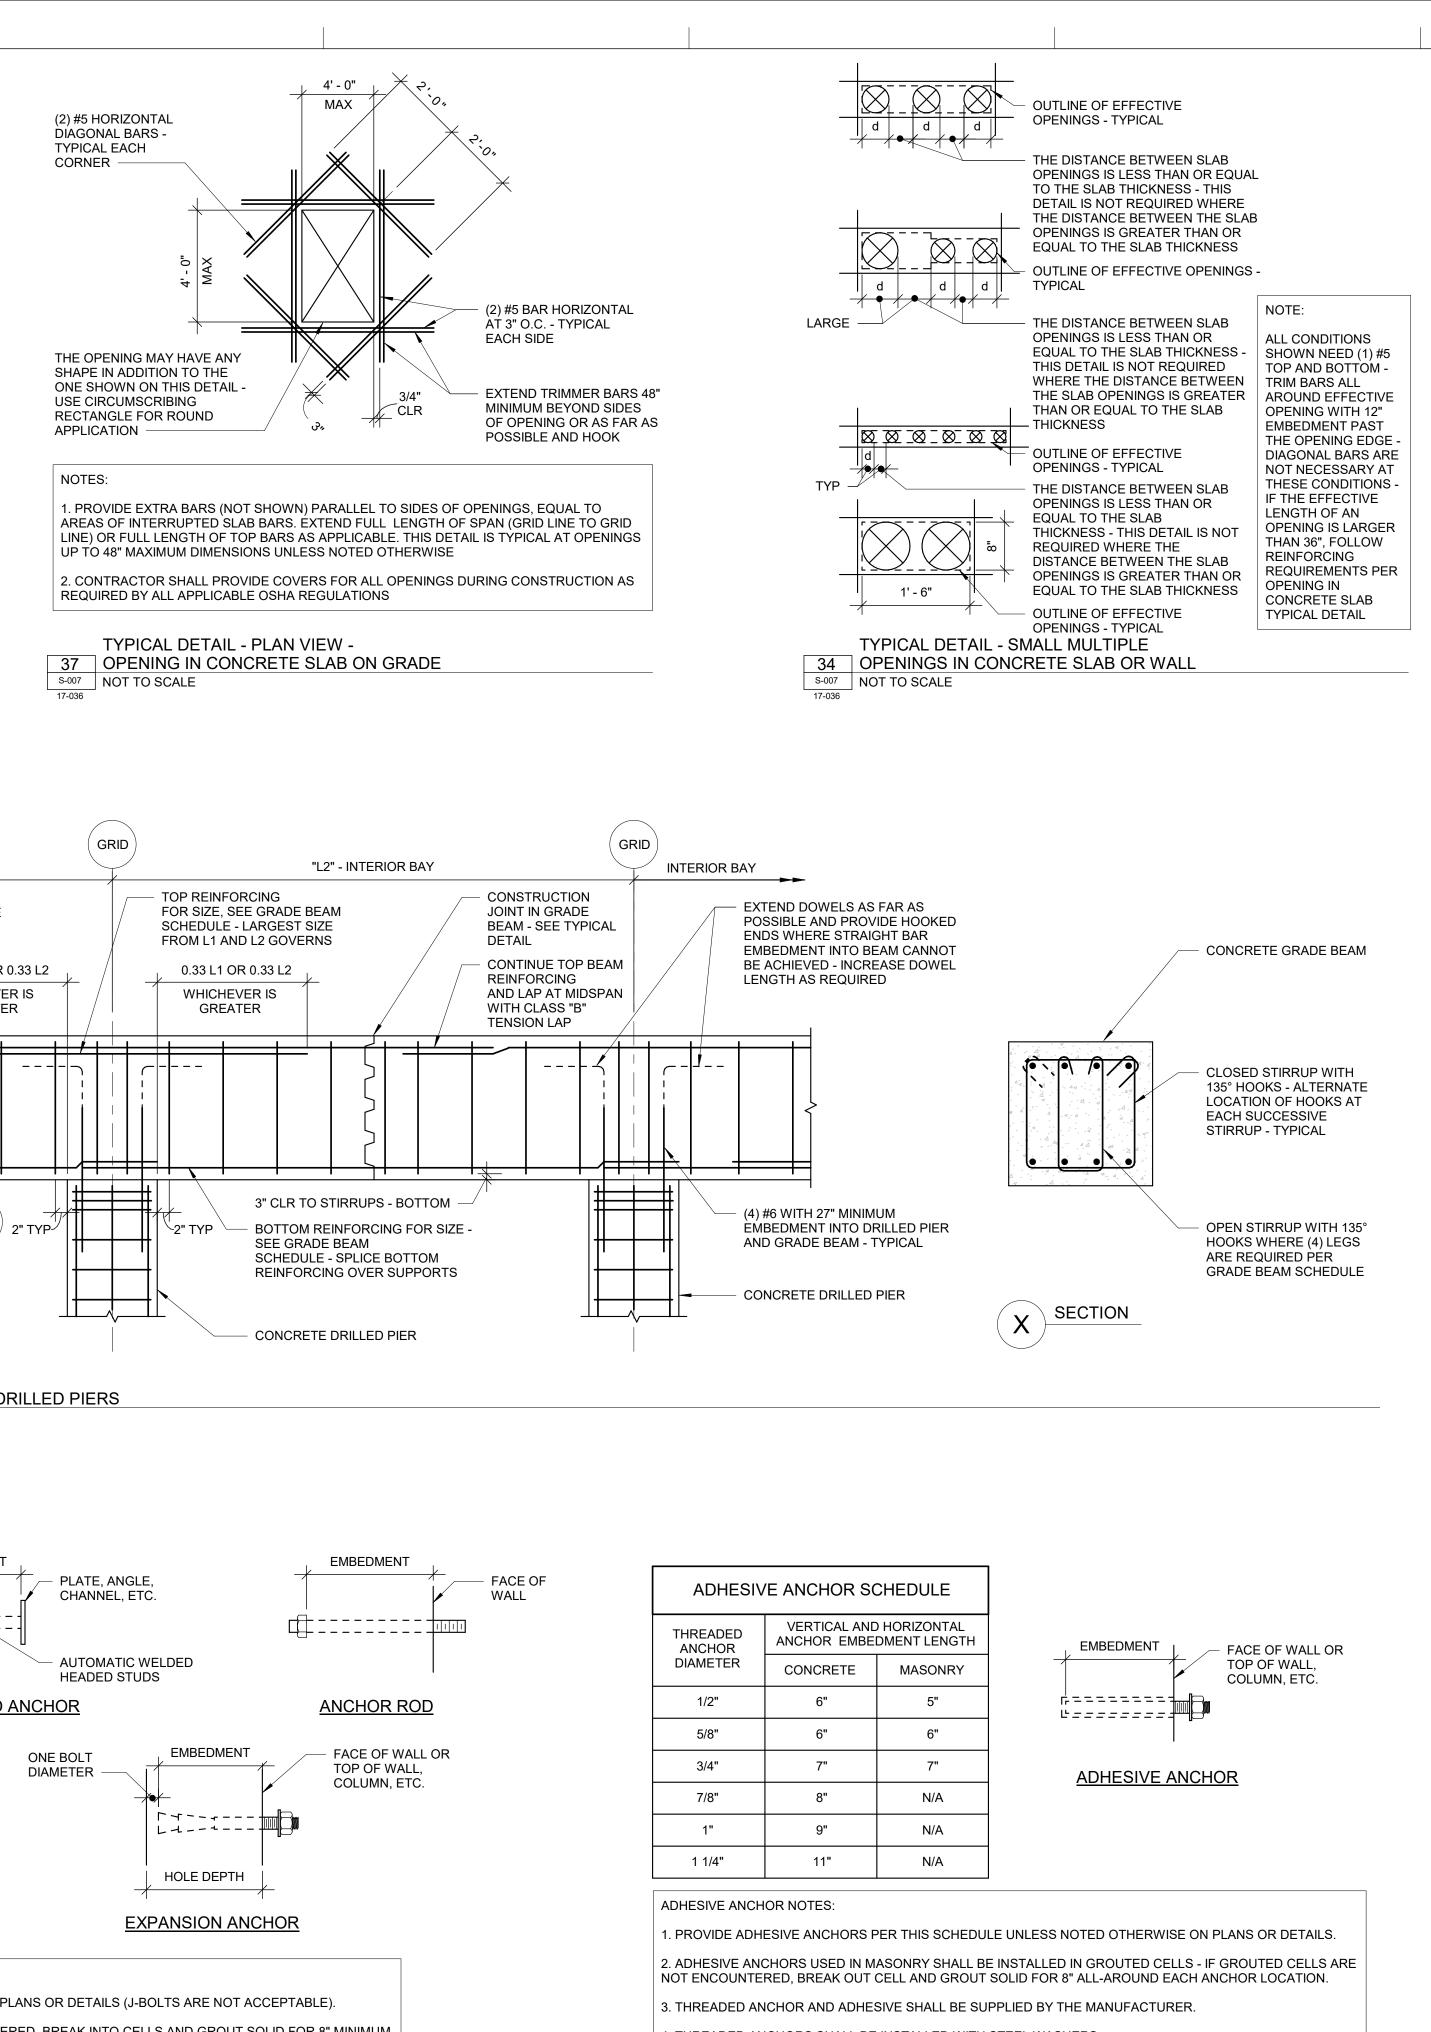

| ANCHOR AND EXPANSION ANCHOR<br>SCHEDULE - FOR COLUMN ANCHOR<br>RODS, SEE BASE PLATE SCHEDULE |          |                                 |                                   |
|----------------------------------------------------------------------------------------------|----------|---------------------------------|-----------------------------------|
| ANCHOR<br>TYPE                                                                               | DIAMETER | VERTICAL<br>EMBEDMENT<br>LENGTH | HORIZONTAL<br>EMBEDMENT<br>LENGTH |
| ALL                                                                                          | 1/2"     | 6"                              | 5"                                |
| ALL                                                                                          | 5/8"     | 6"                              | 5"                                |
| ALL                                                                                          | 3/4"     | 7"                              | 5"                                |
| ANCHOR RODS /<br>HEADED STUDS                                                                | 7/8"     | 8"                              | 6"                                |
| ANCHOR ROD                                                                                   | 1"       | 9"                              | 7"                                |
| ANCHOR ROD                                                                                   | 1 1/4"   | 11"                             | 9"                                |
| ANCHOR ROD                                                                                   | 1 1/2"   | 12"                             | 10"                               |

ALL-AROUND EACH ANCHOR LOCATION.

2. ANCHORS USED IN MASONRY SHALL BE IN GROUTED CELLS - IF GROUTED CELLS ARE NOT ENCOUNTERED, BREAK INTO CELLS AND GROUT SOLID FOR 8" MINIMUM

3. APPROVED MANUFACTURERS OF EXPANSION ANCHORS IN CONCRETE AND MASONRY PER GENERAL STRUCTURAL NOTES.

**TYPICAL DETAIL -**42 ANCHOR, ANCHOR ROD, EXPANSION ANCHOR AND ADHESIVE ANCHOR SCHEDULE S-007 NOT TO SCALE

5. APPROVED MANUFACTURERS OF ADHESIVE ANCHORS IN CONCRETE AND MASONRY PER GENERAL STRUCTURAL NOTES.