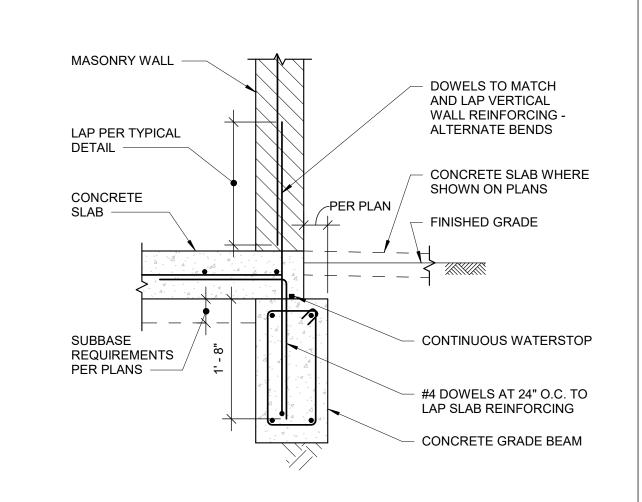

122 EXTERIOR CONCRETE WALL AND CONCRETE PLANTER WALL AT CONCRETE GRADE BEAM S-402 NOT TO SCALE 17-036

123 CONCRETE GRADE BEAM AT MASONRY WALL BETWEEN EXISTING CONCRETE FLOOD WALLS

S-402 NOT TO SCALE

17-036