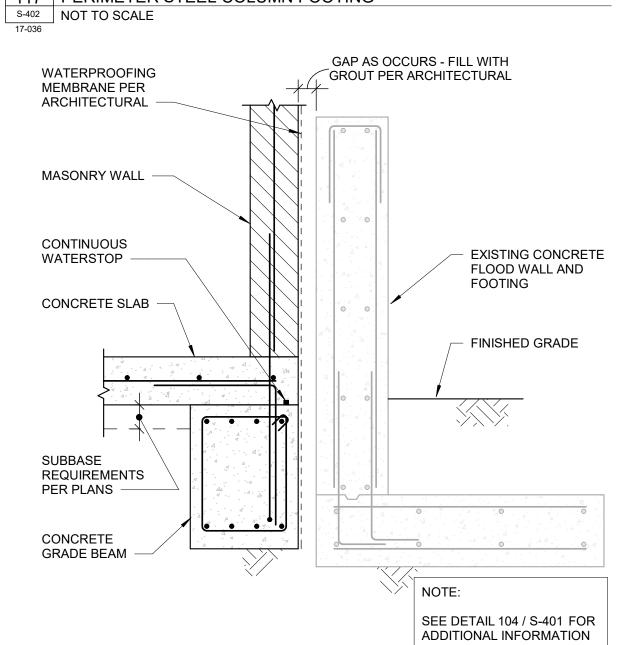

122 EXTERIOR CONCRETE WALL AND CONCRETE PLANTER WALL AT CONCRETE GRADE BEAM S-402 NOT TO SCALE 17-036

123 CONCRETE GRADE BEAM AT MASONRY WALL BETWEEN EXISTING CONCRETE FLOOD WALLS

S-402 NOT TO SCALE

17-036

124 CONCRETE RAMP SLAB AND WALL AT GRADE BEAM
S-402 NOT TO SCALE
17-036

116 CONCRETE CURB AT WINDOW WALL

S-402 NOT TO SCALE

17-036

**EXTERIOR MASONRY WALL** 118 AND GRADE BEAM AT EXISTING CONCRETE FLOOD WALL S-402 NOT TO SCALE