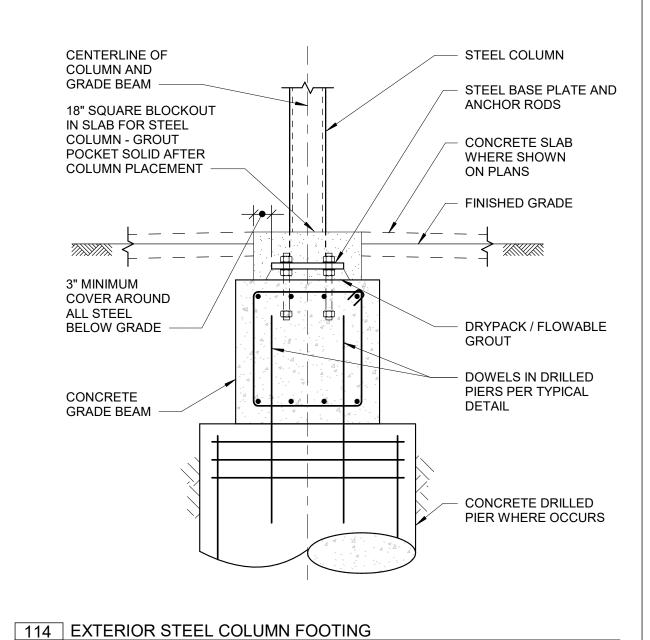

113 EXTERIOR MASONRY WALL AT GRADE BEAM
S-402 NOT TO SCALE

S-402 NOT TO SCALE 17-036

Your environmental partner since 1954

**UCSB Campus** Parking Lot 32 Santa Barbara, CA 93106 (p) 805 968-2617 (f) 805 562-8987