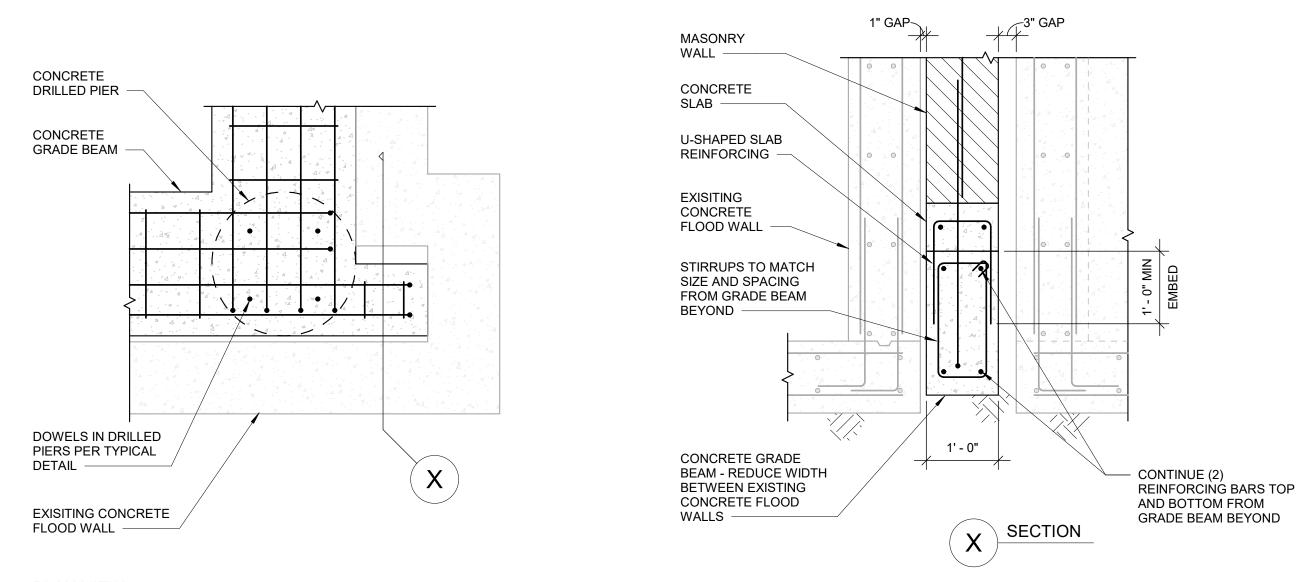

122 EXTERIOR CONCRETE WALL AND CONCRETE PLANTER WALL AT CONCRETE GRADE BEAM S-402 NOT TO SCALE 17-036

123 CONCRETE GRADE BEAM AT MASONRY WALL BETWEEN EXISTING CONCRETE FLOOD WALLS

S-402 NOT TO SCALE

17-036