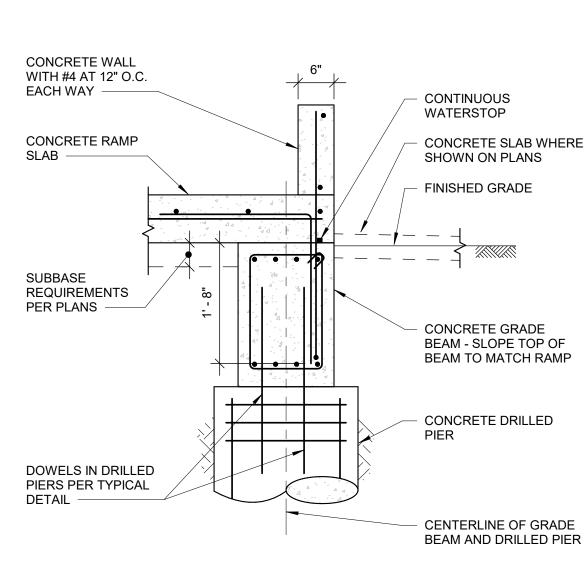

124 CONCRETE RAMP SLAB AND WALL AT GRADE BEAM
S-402 NOT TO SCALE
17-036

116 CONCRETE CURB AT WINDOW WALL

S-402 NOT TO SCALE

17-036

**EXTERIOR MASONRY WALL** 118 AND GRADE BEAM AT EXISTING CONCRETE FLOOD WALL S-402 NOT TO SCALE