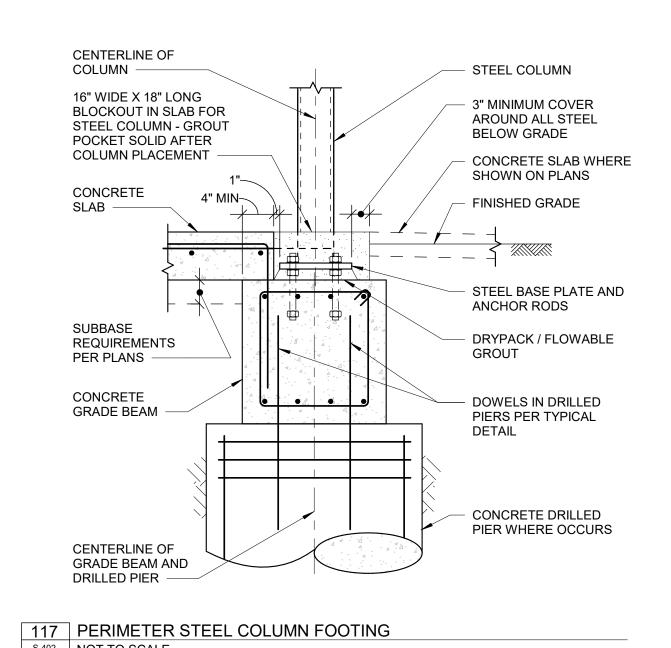

113 EXTERIOR MASONRY WALL AT GRADE BEAM
S-402 NOT TO SCALE

S-402 NOT TO SCALE 17-036

Your environmental partner since 1954

**UCSB Campus** Parking Lot 32 Santa Barbara, CA 93106 (p) 805 968-2617 (f) 805 562-8987