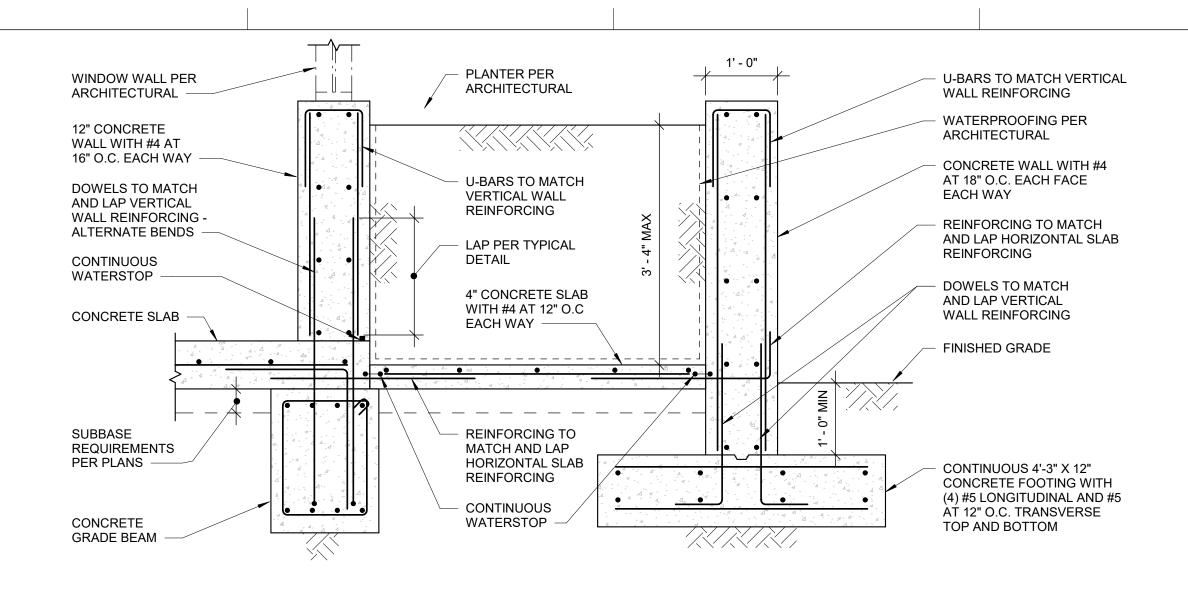

122 EXTERIOR CONCRETE WALL AND CONCRETE PLANTER WALL AT CONCRETE GRADE BEAM S-402 NOT TO SCALE 17-036

123 CONCRETE GRADE BEAM AT MASONRY WALL BETWEEN EXISTING CONCRETE FLOOD WALLS

S-402 NOT TO SCALE

17-036