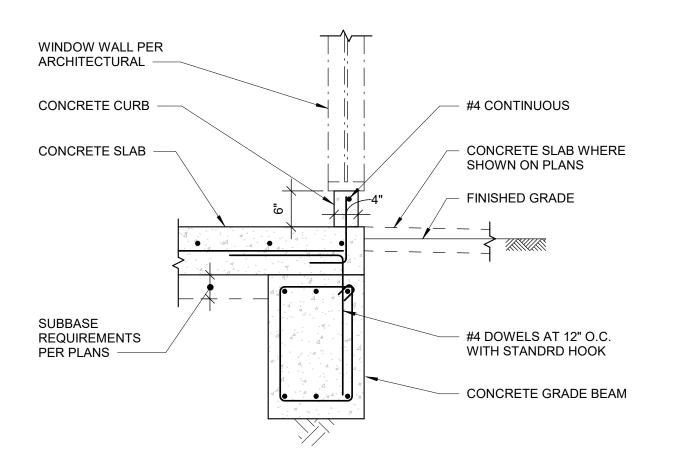

124 CONCRETE RAMP SLAB AND WALL AT GRADE BEAM
S-402 NOT TO SCALE
17-036

116 CONCRETE CURB AT WINDOW WALL

S-402 NOT TO SCALE

17-036

**EXTERIOR MASONRY WALL** 118 AND GRADE BEAM AT EXISTING CONCRETE FLOOD WALL S-402 NOT TO SCALE