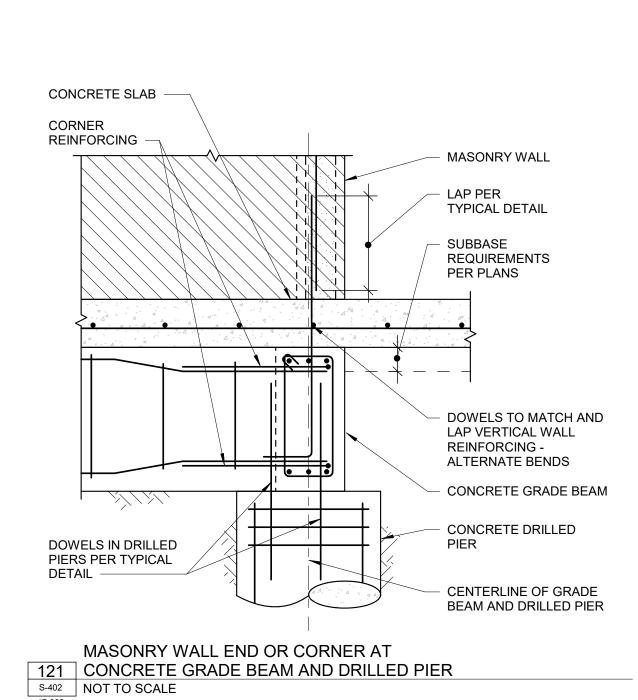

122 EXTERIOR CONCRETE WALL AND CONCRETE PLANTER WALL AT CONCRETE GRADE BEAM S-402 NOT TO SCALE 17-036

123 CONCRETE GRADE BEAM AT MASONRY WALL BETWEEN EXISTING CONCRETE FLOOD WALLS

S-402 NOT TO SCALE

17-036