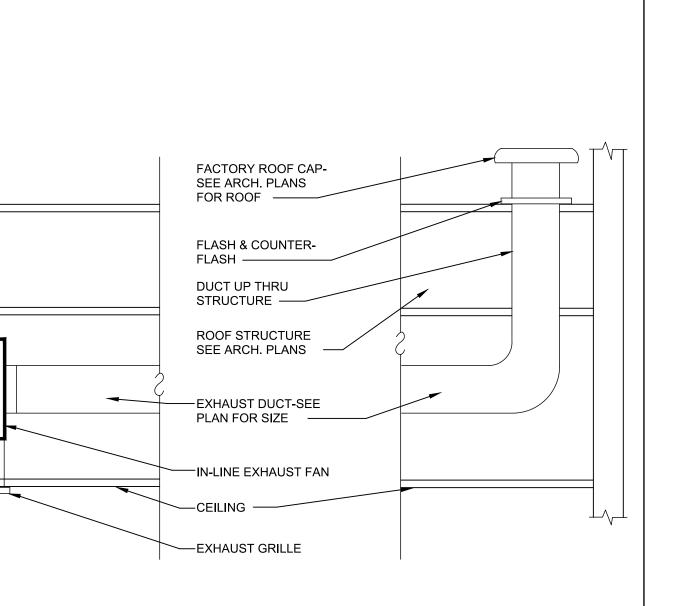

NOT TO SCALE

## UCSB Campus Parking Lot 32 Santa Barbara, CA 93106 (p) 805 968-2617 (f) 805 562-8987

ADMINISTRATION BUILDING

| ISSUED                                               | REV | DATE         |
|------------------------------------------------------|-----|--------------|
| DART Submittal                                       |     | 15 May 2015  |
| Site Development Plan 1                              |     | 23 June 2015 |
| 30% Schematic Design                                 |     | 30 Oct. 2015 |
| Pre-App & Architectural Board<br>of Review Submittal |     | 23 Apr. 2016 |
| Architectural Board of Review<br>Submittal           |     | 25 Jan. 2017 |
| Architectural Board of Review                        |     | 10 OCT 2022  |
|