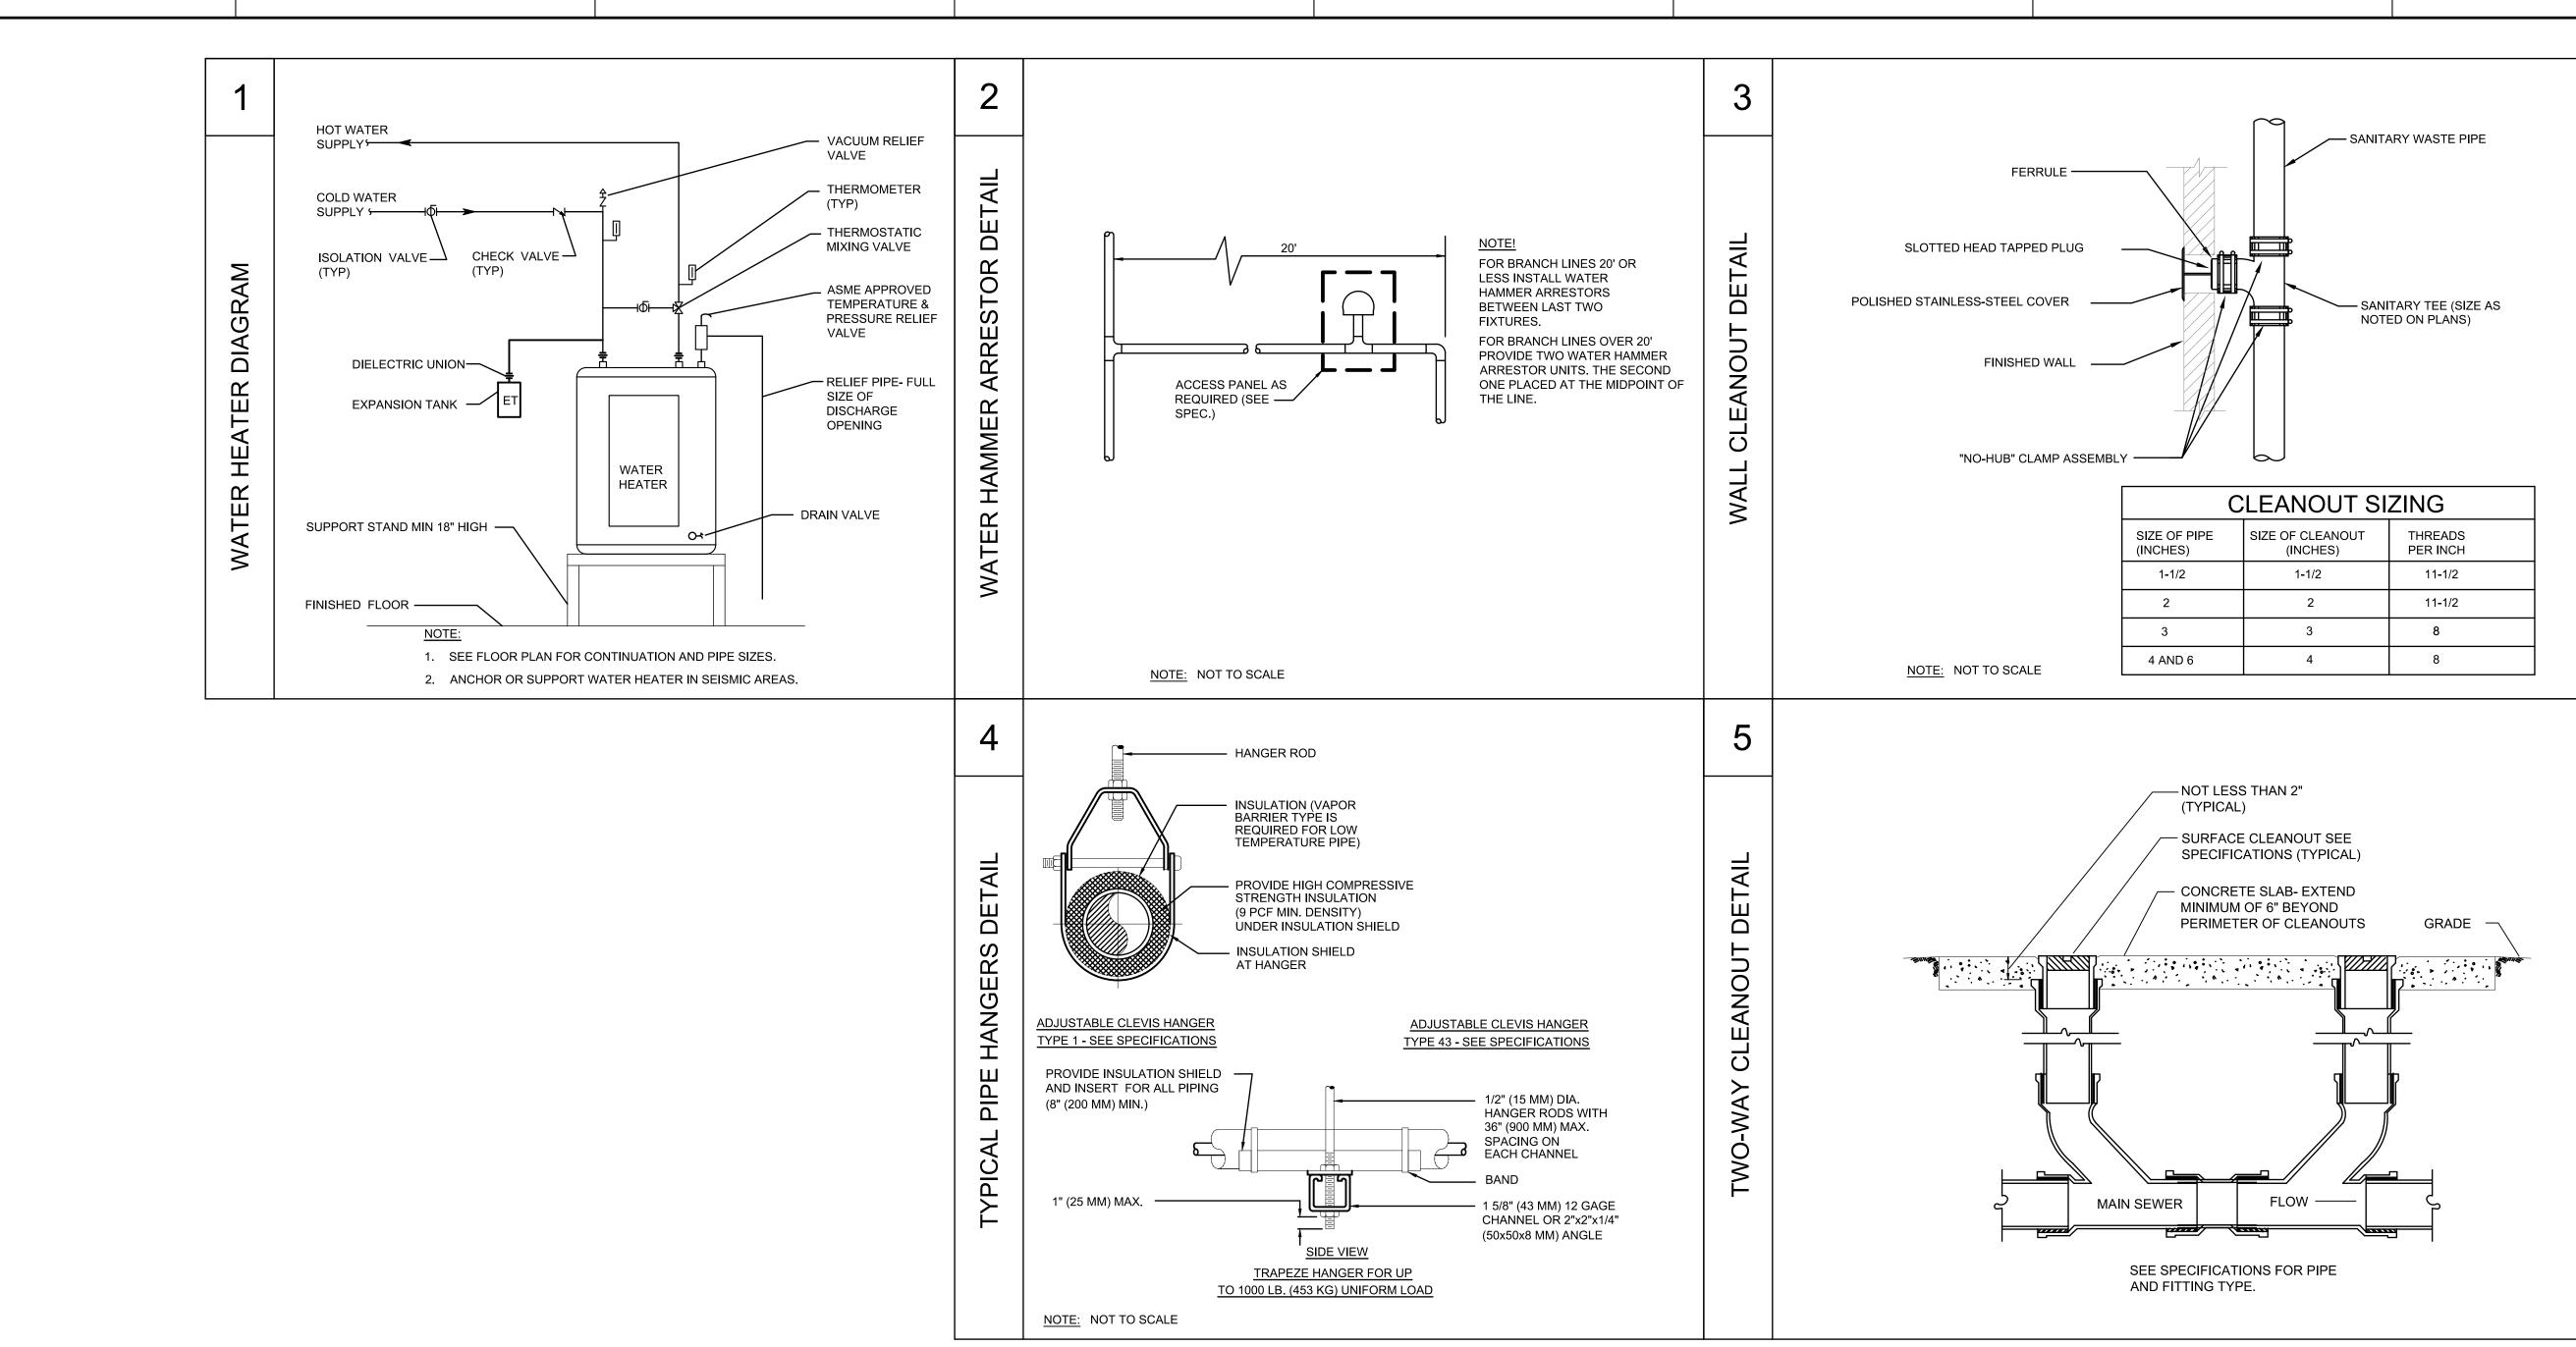

| CLEANOUT SIZING          |                              |                     |  |
|--------------------------|------------------------------|---------------------|--|
| SIZE OF PIPE<br>(INCHES) | SIZE OF CLEANOUT<br>(INCHES) | THREADS<br>PER INCH |  |
| 1-1/2                    | 1-1/2                        | 11-1/2              |  |
| 2                        | 2                            | 11-1/2              |  |
| 3                        | 3                            | 8                   |  |
| 4 AND 6                  | 4                            | 8                   |  |